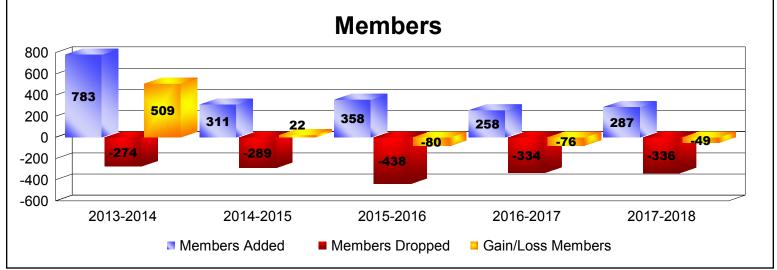

District 333 A

As of June 2018 Cumulative

| Year      | New<br>Clubs | Dropped<br>Clubs | Gain/<br>Loss<br>Clubs | New<br>Members | Charter<br>Members | Reinstate<br>Members | Transfer<br>Members | Total<br>Member<br>Added | Total<br>Members<br>Dropped | Gain/<br>Loss<br>Members |
|-----------|--------------|------------------|------------------------|----------------|--------------------|----------------------|---------------------|--------------------------|-----------------------------|--------------------------|
| 2013-2014 | 1            | -2               | -1                     | 757            | 20                 | 4                    | 2                   | 783                      | -274                        | 509                      |
| 2014-2015 | 1            | -1               | 0                      | 238            | 20                 | 2                    | 51                  | 311                      | -289                        | 22                       |
| 2015-2016 | 0            | -1               | -1                     | 345            | 10                 | 2                    | 1                   | 358                      | -438                        | -80                      |
| 2016-2017 | 0            | -1               | -1                     | 240            | 0                  | 15                   | 3                   | 258                      | -334                        | -76                      |
| 2017-2018 | 1            | -1               | 0                      | 254            | 29                 | 2                    | 2                   | 287                      | -336                        | -49                      |
| Average   | 1            | -1               | -1                     | 367            | 16                 | 5                    | 12                  | 399                      | -334                        | 65                       |