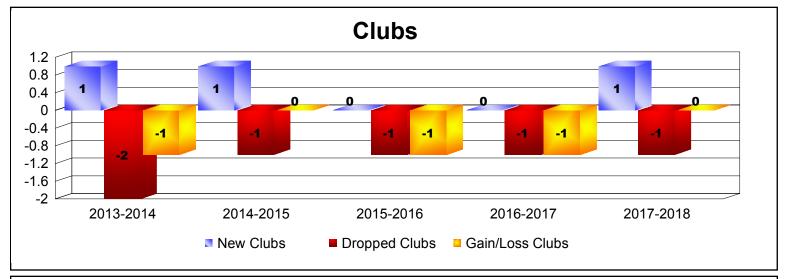

District 333 A

As of June 2018 Cumulative

| Year      | New<br>Clubs | Dropped<br>Clubs | Gain/<br>Loss<br>Clubs | New<br>Members | Charter<br>Members | Reinstate<br>Members | Transfer<br>Members | Total<br>Member<br>Added | Total<br>Members<br>Dropped | Gain/<br>Loss<br>Members |
|-----------|--------------|------------------|------------------------|----------------|--------------------|----------------------|---------------------|--------------------------|-----------------------------|--------------------------|
| 2013-2014 | 1            | -2               | -1                     | 757            | 20                 | 4                    | 2                   | 783                      | -274                        | 509                      |
| 2014-2015 | 1            | -1               | 0                      | 238            | 20                 | 2                    | 51                  | 311                      | -289                        | 22                       |
| 2015-2016 | 0            | -1               | -1                     | 345            | 10                 | 2                    | 1                   | 358                      | -438                        | -80                      |
| 2016-2017 | 0            | -1               | -1                     | 240            | 0                  | 15                   | 3                   | 258                      | -334                        | -76                      |
| 2017-2018 | 1            | -1               | 0                      | 254            | 29                 | 2                    | 2                   | 287                      | -336                        | -49                      |
| Average   | 1            | -1               | -1                     | 367            | 16                 | 5                    | 12                  | 399                      | -334                        | 65                       |